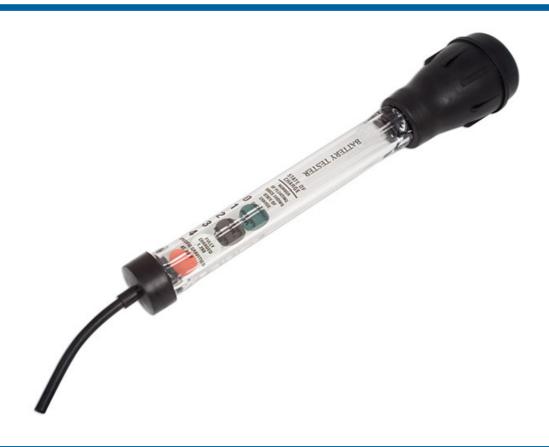

## **Battery Tester**

Easy to read with floating discs showing level of charge. Temperature compensating allows hot or cold temperature testing. Readings in both specific gravity and percentage charge. Range 1.145 to 1.260sg CAUTION: Battery acid causes severe burns. Wear protective clothing and goggles when handling batteries. NB. Rinse tester with water after use.

## **Additional Information**

- · Battery tester for lead acid batteries.
- · Easy to read with floating discs showing level of charge.
- · Temperature compensation allows for hot or cold temperature testing.
- · Readings in both specific gravity and percentage charge.
- Range: 1.145 1.260sg.